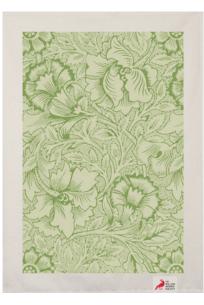

#### **Compton Green**

Compton Green Gift set: Kitchen towel and Swedish dishcloth with paper banner Art. nr. GS5011

Compton Green Kitchen towel 50% cotton / 50% linen 50x70 cm Art. nr. KT3011

Compton Green Swedish dishcloth 70% cellulose / 30% cotton 172x200 mm Art. nr. DC2011