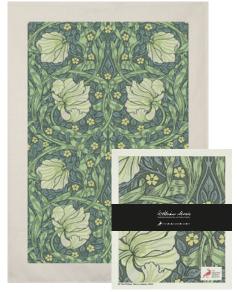

## **Pimpernel Green**

**Pimpernel Green** Gift set: Kitchen towel and Swedish dishcloth with paper banner Art. nr. GS5015

Pimpernel Green Kitchen towel 50% cotton / 50% linen 50x70 cm Art. nr. KT3015

Pimpernel Green Swedish dishcloth 70% cellulose / 30% cotton 172x200 mm Art. nr. DC2015