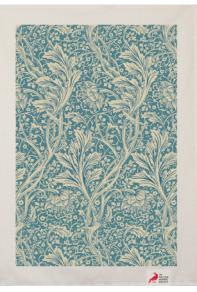

### **Acorn Blue**

Acorn Blue Gift set: Kitchen towel and Swedish dishcloth with paper banner Art. nr. GS5002

Acorn Blue Kitchen towel 50% cotton / 50% linen 50x70 cm Art. nr. KT3002

Acorn Blue Swedish dishcloth 70% cellulose / 30% cotton 172x200 mm Art. nr. DC2002