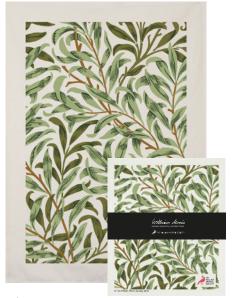

# **Willow Bough**

Willow Bough Gift set: Kitchen towel and Swedish dishcloth with paper banner Art. nr. GS5010

Willow Bough Kitchen towel 50% cotton / 50% linen 50x70 cm Art. nr. KT3010

Willow Bough Swedish dishcloth 70% cellulose / 30% cotton 172x200 mm Art. nr. DC2010