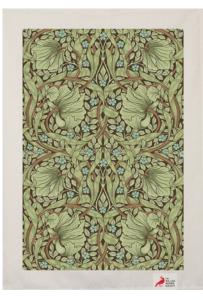

### **Sunflower Red**

Sunflower Red Kitchen towel 50% cotton / 50% linen 50x70 cm Art. nr. KT3013

Sunflower Red Swedish dishcloth 70% cellulose / 30% cotton 172x200 mm Art. nr. DC2013

Arcadia

Gift set: Kitchen towel and Swedish

dishcloth with paper banner

Art. nr. GS5013

Acradia Gift set: Kitchen towel and Swedish dishcloth with paper banner Art. nr. GS5003

Arcadia Kitchen towel 50% cotton / 50% linen 50x70 cm Art. nr. KT3003

Arcadia Swedish dishcloth 70% cellulose / 30% cotton 172x200 mm Art. nr. DC2003