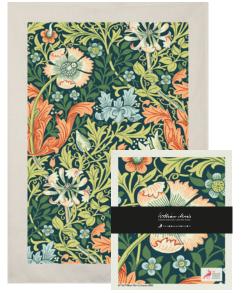

#### **Compton Green**

Compton Green Gift set: Kitchen towel and Swedish dishcloth with paper banner Art. nr. GS5011

Compton Green Kitchen towel 50% cotton / 50% linen 50x70 cm Art. nr. KT3011

Compton Green Swedish dishcloth 70% cellulose / 30% cotton 172x200 mm Art. nr. DC2011