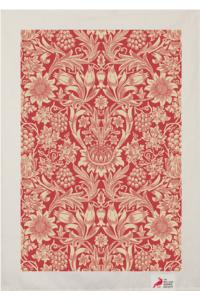

### **Sunflower Red**

Sunflower Red Kitchen towel 50% cotton / 50% linen 50x70 cm Art. nr. KT3013

Sunflower Red Swedish dishcloth 70% cellulose / 30% cotton 172x200 mm Art. nr. DC2013

Arcadia

Gift set: Kitchen towel and Swedish