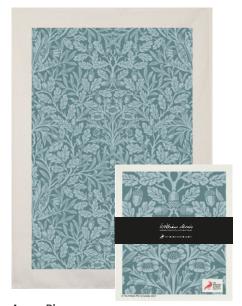

### **Acorn Blue**

Acorn Blue Gift set: Kitchen towel and Swedish dishcloth with paper banner Art. nr. GS5002

Acorn Blue Kitchen towel 50% cotton / 50% linen 50x70 cm Art. nr. KT3002

Acorn Blue Swedish dishcloth 70% cellulose / 30% cotton 172x200 mm Art. nr. DC2002