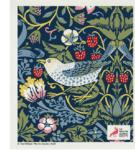

## **Strawberry Thief**

**Strawberry Thief** Gift set: Kitchen towel and Swedish dishcloth with paper banner Art. nr. GS5007

Strawberry Thief Kitchen towel 50% cotton / 50% linen 50x70 cm Art. nr. KT3007

Strawberry Thief Swedish dishcloth 70% cellulose / 30% cotton 172x200 mm Art. nr. DC2007