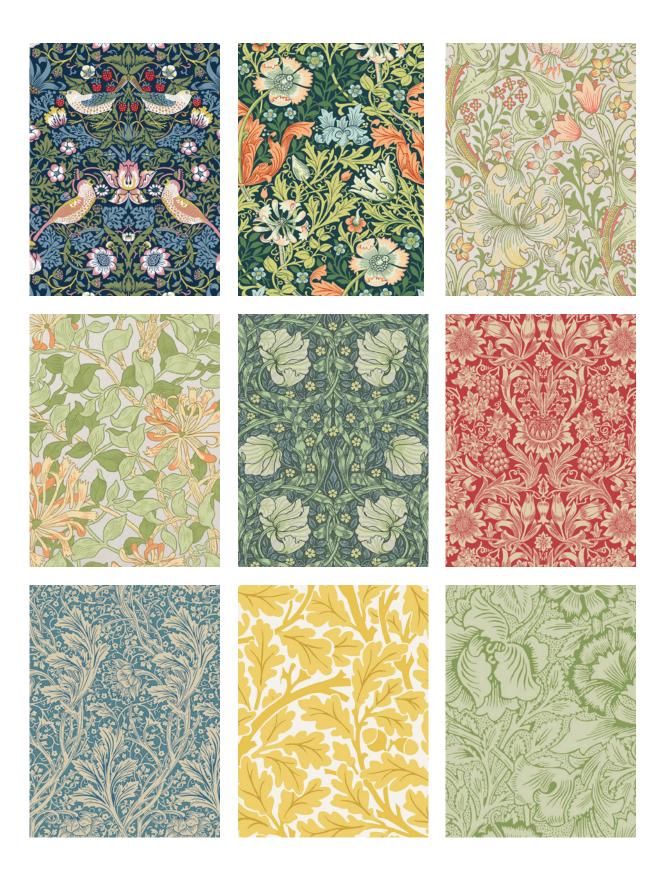

# **Willow Bough**

Willow Bough Gift set: Kitchen towel and Swedish dishcloth with paper banner Art. nr. GS5010

Willow Bough Kitchen towel 50% cotton / 50% linen 50x70 cm Art. nr. KT3010

Willow Bough Swedish dishcloth 70% cellulose / 30% cotton 172x200 mm Art. nr. DC2010

## **Strawberry Thief**

**Strawberry Thief** Gift set: Kitchen towel and Swedish dishcloth with paper banner Art. nr. GS5007

Strawberry Thief Kitchen towel 50% cotton / 50% linen 50x70 cm Art. nr. KT3007

#### **Compton Green**

Compton Green Gift set: Kitchen towel and Swedish dishcloth with paper banner Art. nr. GS5011

Compton Green Kitchen towel 50% cotton / 50% linen 50x70 cm Art. nr. KT3011

Compton Green Swedish dishcloth 70% cellulose / 30% cotton 172x200 mm Art. nr. DC2011

### **Compton Blue**

Compton Blue Gift set: Kitchen towel and Swedish dishcloth with paper banner Art. nr. GS5012

Compton Blue Kitchen towel 50% cotton / 50% linen 50x70 cm Art. nr. KT3012

Compton Blue Swedish dishcloth 70% cellulose / 30% cotton 172x200 mm Art. nr. DC2012

### **Sunflower Red**

Sunflower Red Kitchen towel 50% cotton / 50% linen 50x70 cm Art. nr. KT3013

Sunflower Red Swedish dishcloth 70% cellulose / 30% cotton 172x200 mm Art. nr. DC2013

Arcadia

Gift set: Kitchen towel and Swedish

# **Pink and Poppy**

**Pink and Poppy** Gift set: Kitchen towel and Swedish dishcloth with paper banner Art. nr. GS5006

Pink and Poppy Kitchen towel 50% cotton / 50% linen 50x70 cm Art. nr. KT3006

**Pink and Poppy** Swedish dishcloth 70% cellulose / 30% cotton 172x200 mm Art. nr. DC2006

### Honeysuckle

Honeysuckle Gift set: Kitchen towel and Swedish dishcloth with paper banner Art. nr. GS5014

Honeysuckle Kitchen towel 50% cotton / 50% linen 50x70 cm Art. nr. KT3014

Honeysuckle Swedish dishcloth 70% cellulose / 30% cotton 172x200 mm Art. nr. DC2014

# **Bird and Anemone**

**Bird and Anemone** Gift set: Kitchen towel and Swedish dishcloth with paper banner Art. nr. GS5004

**Bird and Anemone** Kitchen towel 50% cotton / 50% linen 50x70 cm Art. nr. KT3004

### Oak

Oak Gift set: Kitchen towel and Swedish dishcloth with paper banner Art. nr. GS5005

Oak Kitchen towel 50% cotton / 50% linen 50x70 cm Art. nr. KT3005

Oak Swedish dishcloth 70% cellulose / 30% cotton 172x200 mm Art. nr. DC2005

## **Pimpernel Green**

**Pimpernel Green** Gift set: Kitchen towel and Swedish dishcloth with paper banner Art. nr. GS5015

Pimpernel Green Kitchen towel 50% cotton / 50% linen 50x70 cm Art. nr. KT3015

Pimpernel Green Swedish dishcloth 70% cellulose / 30% cotton 172x200 mm Art. nr. DC2015

# **Golden Lily**

Golden LilyGolden LilyGift set: Kitchen towel and Swedish<br/>dishcloth with paper bannerKitchen towel<br/>50% cotton / 50% linen<br/>50x70 cm<br/>Art. nr. KT3017

Golden Lily Swedish dishcloth 70% cellulose / 30% cotton 172x200 mm Art. nr. DC2017

**Bower** 

Bower Gift set: Kitchen towel and Swedish dishcloth with paper banner Art. nr. GS5018

Bower Kitchen towel 50% cotton / 50% linen 50x70 cm Art. nr. KT3018

Bower Swedish dishcloth 70% cellulose / 30% cotton 172x200 mm Art. nr. DC2018

### **Acorn Blue**

Acorn Blue Gift set: Kitchen towel and Swedish dishcloth with paper banner Art. nr. GS5002

Acorn Blue Kitchen towel 50% cotton / 50% linen 50x70 cm Art. nr. KT3002

Acorn Blue Swedish dishcloth 70% cellulose / 30% cotton 172x200 mm Art. nr. DC2002

### **Acorn Gold**

Acorn Gold (with shimmer) Gift set: Kitchen towel and Swedish dishcloth with paper banner Art. nr. GS5019

Acorn Gold (with shimmer) Kitchen towel 50% cotton / 50% linen 50x70 cm Art. nr. KT3019