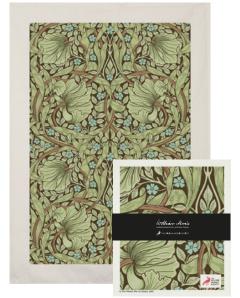

### **Sunflower Red**

Sunflower Red Kitchen towel 50% cotton / 50% linen 50x70 cm Art. nr. KT3013

Sunflower Red Swedish dishcloth 70% cellulose / 30% cotton 172x200 mm Art. nr. DC2013

Arcadia

Gift set: Kitchen towel and Swedish

dishcloth with paper banner

Art. nr. GS5013

Acradia Gift set: Kitchen towel and Swedish dishcloth with paper banner Art. nr. GS5003

Arcadia Kitchen towel 50% cotton / 50% linen 50x70 cm Art. nr. KT3003

Arcadia Swedish dishcloth 70% cellulose / 30% cotton 172x200 mm Art. nr. DC2003