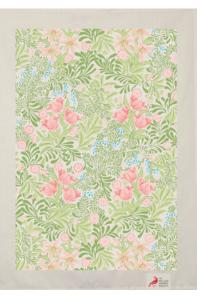

# **Pink and Poppy**

**Pink and Poppy** Gift set: Kitchen towel and Swedish dishcloth with paper banner Art. nr. GS5006

Pink and Poppy Kitchen towel 50% cotton / 50% linen 50x70 cm Art. nr. KT3006

**Pink and Poppy** Swedish dishcloth 70% cellulose / 30% cotton 172x200 mm Art. nr. DC2006