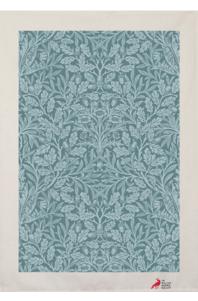

### **Acorn Blue**

Acorn Blue Gift set: Kitchen towel and Swedish dishcloth with paper banner Art. nr. GS5002

Acorn Blue Kitchen towel 50% cotton / 50% linen 50x70 cm Art. nr. KT3002

Acorn Blue Swedish dishcloth 70% cellulose / 30% cotton 172x200 mm Art. nr. DC2002