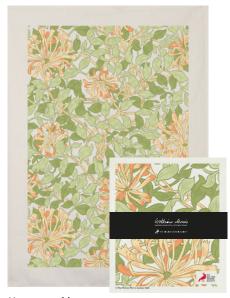

### Honeysuckle

Honeysuckle Gift set: Kitchen towel and Swedish dishcloth with paper banner Art. nr. GS5014

Honeysuckle Kitchen towel 50% cotton / 50% linen 50x70 cm Art. nr. KT3014

Honeysuckle Swedish dishcloth 70% cellulose / 30% cotton 172x200 mm Art. nr. DC2014