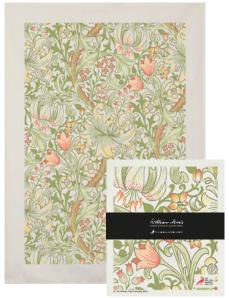

# **Golden Lily**

Golden LilyGolden LilyGift set: Kitchen towel and Swedish<br/>dishcloth with paper bannerKitchen towel<br/>50% cotton / 50% linen<br/>50x70 cm<br/>Art. nr. KT3017

Golden Lily Swedish dishcloth 70% cellulose / 30% cotton 172x200 mm Art. nr. DC2017