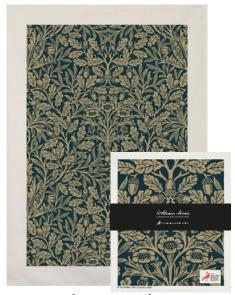

### Oak

Oak Gift set: Kitchen towel and Swedish dishcloth with paper banner Art. nr. GS5005

Oak Kitchen towel 50% cotton / 50% linen 50x70 cm Art. nr. KT3005

Oak Swedish dishcloth 70% cellulose / 30% cotton 172x200 mm Art. nr. DC2005