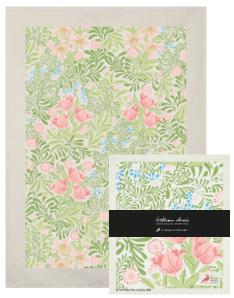

#### **Botanical Harmony**

Botanical Harmony Pimpernel Green/Blue, Honeysuckle, Willow Bough, Golden Lily 4-pack Swedish dishcloths 70% cellulose / 30% cotton 172x200 mm Art. nr. DPMX44