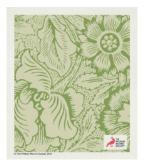

### Honeysuckle

Honeysuckle Gift set: Kitchen towel and Swedish dishcloth with paper banner Art. nr. GS5014

Honeysuckle Kitchen towel 50% cotton / 50% linen 50x70 cm Art. nr. KT3014

Honeysuckle Swedish dishcloth 70% cellulose / 30% cotton 172x200 mm Art. nr. DC2014