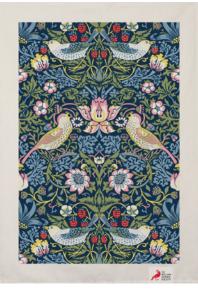

## **Strawberry Thief**

**Strawberry Thief** Gift set: Kitchen towel and Swedish dishcloth with paper banner Art. nr. GS5007

Strawberry Thief Kitchen towel 50% cotton / 50% linen 50x70 cm Art. nr. KT3007