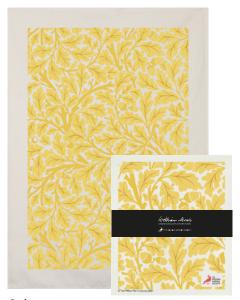

# **Golden Lily**

Golden LilyGolden LilyGift set: Kitchen towel and Swedish<br/>dishcloth with paper bannerKitchen towel<br/>50% cotton / 50% linen<br/>50x70 cm<br/>Art. nr. KT3017

Golden Lily Swedish dishcloth 70% cellulose / 30% cotton 172x200 mm Art. nr. DC2017