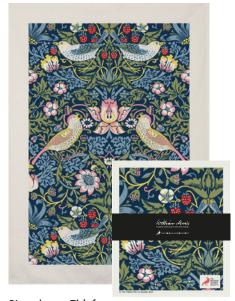

## **Strawberry Thief**

**Strawberry Thief** Gift set: Kitchen towel and Swedish dishcloth with paper banner Art. nr. GS5007

Strawberry Thief Kitchen towel 50% cotton / 50% linen 50x70 cm Art. nr. KT3007

Strawberry Thief Swedish dishcloth 70% cellulose / 30% cotton 172x200 mm Art. nr. DC2007