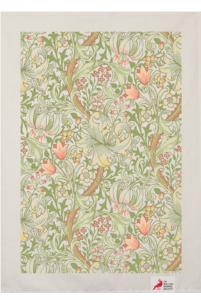

# **Golden Lily**

Golden LilyGolden LilyGift set: Kitchen towel and Swedish<br/>dishcloth with paper bannerKitchen towel<br/>50% cotton / 50% linen<br/>50x70 cm<br/>Art. nr. KT3017

Golden Lily Swedish dishcloth 70% cellulose / 30% cotton 172x200 mm Art. nr. DC2017