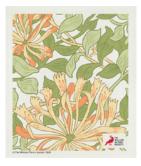

### Honeysuckle

Honeysuckle Gift set: Kitchen towel and Swedish dishcloth with paper banner Art. nr. GS5014

Honeysuckle Kitchen towel 50% cotton / 50% linen 50x70 cm Art. nr. KT3014

Honeysuckle Swedish dishcloth 70% cellulose / 30% cotton 172x200 mm Art. nr. DC2014