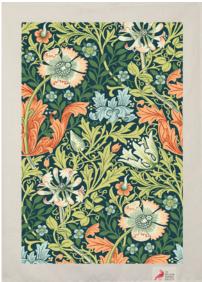

#### **Compton Green**

Compton Green Gift set: Kitchen towel and Swedish dishcloth with paper banner Art. nr. GS5011

Compton Green Kitchen towel 50% cotton / 50% linen 50x70 cm Art. nr. KT3011

Compton Green Swedish dishcloth 70% cellulose / 30% cotton 172x200 mm Art. nr. DC2011