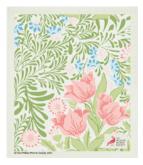

# **Pink and Poppy**

**Pink and Poppy** Gift set: Kitchen towel and Swedish dishcloth with paper banner Art. nr. GS5006

Pink and Poppy Kitchen towel 50% cotton / 50% linen 50x70 cm Art. nr. KT3006

**Pink and Poppy** Swedish dishcloth 70% cellulose / 30% cotton 172x200 mm Art. nr. DC2006