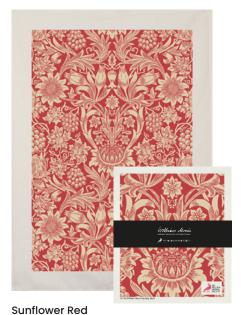

### **Sunflower Red**

Sunflower Red Kitchen towel 50% cotton / 50% linen 50x70 cm Art. nr. KT3013

Sunflower Red Swedish dishcloth 70% cellulose / 30% cotton 172x200 mm Art. nr. DC2013

Arcadia

Gift set: Kitchen towel and Swedish