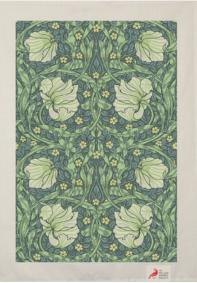

## **Pimpernel Green**

**Pimpernel Green** Gift set: Kitchen towel and Swedish dishcloth with paper banner Art. nr. GS5015

Pimpernel Green Kitchen towel 50% cotton / 50% linen 50x70 cm Art. nr. KT3015

Pimpernel Green Swedish dishcloth 70% cellulose / 30% cotton 172x200 mm Art. nr. DC2015