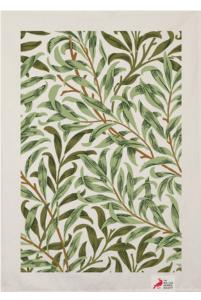

# **Willow Bough**

Willow Bough Gift set: Kitchen towel and Swedish dishcloth with paper banner Art. nr. GS5010

Willow Bough Kitchen towel 50% cotton / 50% linen 50x70 cm Art. nr. KT3010

Willow Bough Swedish dishcloth 70% cellulose / 30% cotton 172x200 mm Art. nr. DC2010