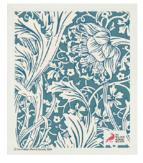

# **Golden Lily**

Golden LilyGolden LilyGift set: Kitchen towel and Swedish<br/>dishcloth with paper bannerKitchen towel<br/>50% cotton / 50% linen<br/>50x70 cm<br/>Art. nr. KT3017

Golden Lily Swedish dishcloth 70% cellulose / 30% cotton 172x200 mm Art. nr. DC2017