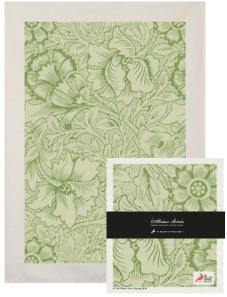

#### **Compton Green**

Compton Green Gift set: Kitchen towel and Swedish dishcloth with paper banner Art. nr. GS5011

Compton Green Kitchen towel 50% cotton / 50% linen 50x70 cm Art. nr. KT3011

Compton Green Swedish dishcloth 70% cellulose / 30% cotton 172x200 mm Art. nr. DC2011