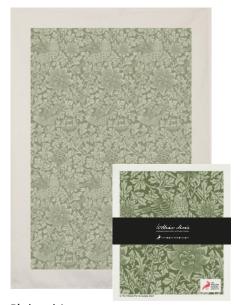

# **Bird and Anemone**

**Bird and Anemone** Gift set: Kitchen towel and Swedish dishcloth with paper banner Art. nr. GS5004

**Bird and Anemone** Kitchen towel 50% cotton / 50% linen 50x70 cm Art. nr. KT3004