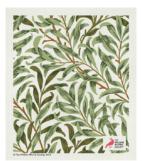

# **Willow Bough**

Willow Bough Gift set: Kitchen towel and Swedish dishcloth with paper banner Art. nr. GS5010

Willow Bough Kitchen towel 50% cotton / 50% linen 50x70 cm Art. nr. KT3010

Willow Bough Swedish dishcloth 70% cellulose / 30% cotton 172x200 mm Art. nr. DC2010