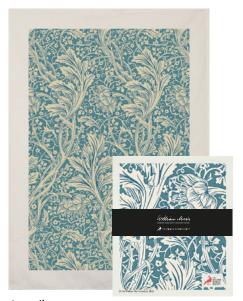

# **Golden Lily**

Golden LilyGolden LilyGift set: Kitchen towel and Swedish<br/>dishcloth with paper bannerKitchen towel<br/>50% cotton / 50% linen<br/>50x70 cm<br/>Art. nr. KT3017

Golden Lily Swedish dishcloth 70% cellulose / 30% cotton 172x200 mm Art. nr. DC2017