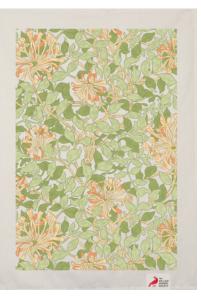

### Honeysuckle

Honeysuckle Gift set: Kitchen towel and Swedish dishcloth with paper banner Art. nr. GS5014

Honeysuckle Kitchen towel 50% cotton / 50% linen 50x70 cm Art. nr. KT3014

Honeysuckle Swedish dishcloth 70% cellulose / 30% cotton 172x200 mm Art. nr. DC2014