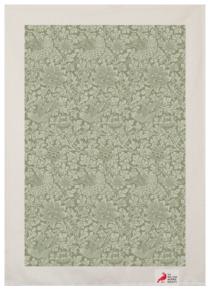

# **Bird and Anemone**

**Bird and Anemone** Gift set: Kitchen towel and Swedish dishcloth with paper banner Art. nr. GS5004

**Bird and Anemone** Kitchen towel 50% cotton / 50% linen 50x70 cm Art. nr. KT3004

Bird and Anemone Swedish dishcloth 70% cellulose / 30% cotton 172x200 mm Art. nr. DC2004