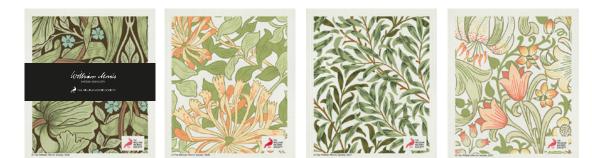

### Honeysuckle

Honeysuckle Gift set: Kitchen towel and Swedish dishcloth with paper banner Art. nr. GS5014

Honeysuckle Kitchen towel 50% cotton / 50% linen 50x70 cm Art. nr. KT3014

Honeysuckle Swedish dishcloth 70% cellulose / 30% cotton 172x200 mm Art. nr. DC2014

# **Golden Lily**

Golden LilyGolden LilyGift set: Kitchen towel and Swedish<br/>dishcloth with paper bannerKitchen towel<br/>50% cotton / 50% linen<br/>50x70 cm<br/>Art. nr. KT3017

Golden Lily Swedish dishcloth 70% cellulose / 30% cotton 172x200 mm Art. nr. DC2017