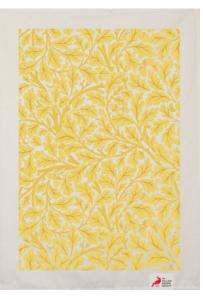

### Oak

Oak Gift set: Kitchen towel and Swedish dishcloth with paper banner Art. nr. GS5005

Oak Kitchen towel 50% cotton / 50% linen 50x70 cm Art. nr. KT3005

Oak Swedish dishcloth 70% cellulose / 30% cotton 172x200 mm Art. nr. DC2005