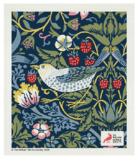

## **Strawberry Thief**

**Strawberry Thief** Gift set: Kitchen towel and Swedish dishcloth with paper banner Art. nr. GS5007

Strawberry Thief Kitchen towel 50% cotton / 50% linen 50x70 cm Art. nr. KT3007

Strawberry Thief Swedish dishcloth 70% cellulose / 30% cotton 172x200 mm Art. nr. DC2007