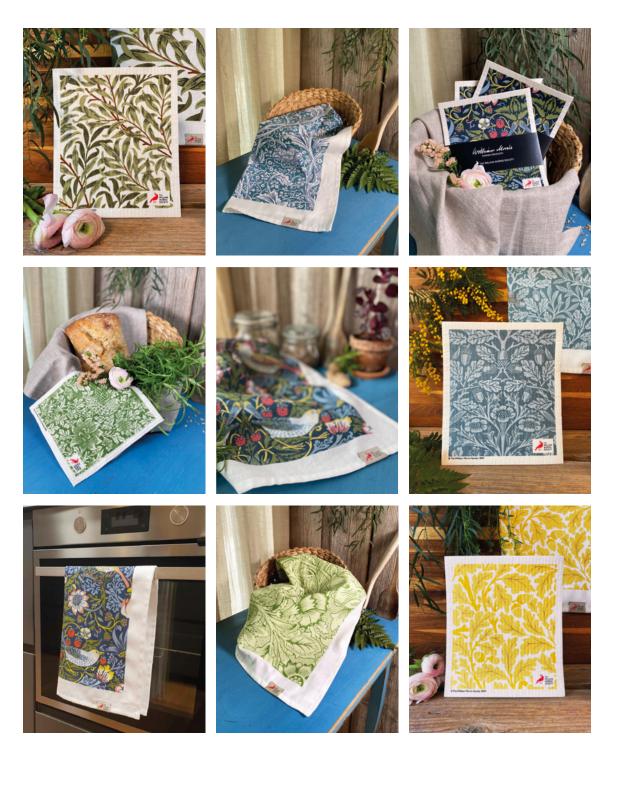

# **Willow Bough**

Willow Bough Gift set: Kitchen towel and Swedish dishcloth with paper banner Art. nr. GS5010

Willow Bough Kitchen towel 50% cotton / 50% linen 50x70 cm Art. nr. KT3010

Willow Bough Swedish dishcloth 70% cellulose / 30% cotton 172x200 mm Art. nr. DC2010

## **Strawberry Thief**

**Strawberry Thief** Gift set: Kitchen towel and Swedish dishcloth with paper banner Art. nr. GS5007

Strawberry Thief Kitchen towel 50% cotton / 50% linen 50x70 cm Art. nr. KT3007

#### **Compton Green**

Compton Green Gift set: Kitchen towel and Swedish dishcloth with paper banner Art. nr. GS5011

Compton Green Kitchen towel 50% cotton / 50% linen 50x70 cm Art. nr. KT3011

Compton Green Swedish dishcloth 70% cellulose / 30% cotton 172x200 mm Art. nr. DC2011

### **Compton Blue**

Compton Blue Gift set: Kitchen towel and Swedish dishcloth with paper banner Art. nr. GS5012

Compton Blue Kitchen towel 50% cotton / 50% linen 50x70 cm Art. nr. KT3012

Compton Blue Swedish dishcloth 70% cellulose / 30% cotton 172x200 mm Art. nr. DC2012

### **Sunflower Red**

Sunflower Red Kitchen towel 50% cotton / 50% linen 50x70 cm Art. nr. KT3013

Sunflower Red Swedish dishcloth 70% cellulose / 30% cotton 172x200 mm Art. nr. DC2013

Arcadia

Gift set: Kitchen towel and Swedish

# **Pink and Poppy**

**Pink and Poppy** Gift set: Kitchen towel and Swedish dishcloth with paper banner Art. nr. GS5006

Pink and Poppy Kitchen towel 50% cotton / 50% linen 50x70 cm Art. nr. KT3006

**Pink and Poppy** Swedish dishcloth 70% cellulose / 30% cotton 172x200 mm Art. nr. DC2006

### Honeysuckle

Honeysuckle Gift set: Kitchen towel and Swedish dishcloth with paper banner Art. nr. GS5014

Honeysuckle Kitchen towel 50% cotton / 50% linen 50x70 cm Art. nr. KT3014

Honeysuckle Swedish dishcloth 70% cellulose / 30% cotton 172x200 mm Art. nr. DC2014

# **Bird and Anemone**

**Bird and Anemone** Gift set: Kitchen towel and Swedish dishcloth with paper banner Art. nr. GS5004

**Bird and Anemone** Kitchen towel 50% cotton / 50% linen 50x70 cm Art. nr. KT3004

### Oak

Oak Gift set: Kitchen towel and Swedish dishcloth with paper banner Art. nr. GS5005

Oak Kitchen towel 50% cotton / 50% linen 50x70 cm Art. nr. KT3005

Oak Swedish dishcloth 70% cellulose / 30% cotton 172x200 mm Art. nr. DC2005

## **Pimpernel Green**

**Pimpernel Green** Gift set: Kitchen towel and Swedish dishcloth with paper banner Art. nr. GS5015

Pimpernel Green Kitchen towel 50% cotton / 50% linen 50x70 cm Art. nr. KT3015

Pimpernel Green Swedish dishcloth 70% cellulose / 30% cotton 172x200 mm Art. nr. DC2015

# **Golden Lily**

Golden LilyGolden LilyGift set: Kitchen towel and Swedish<br/>dishcloth with paper bannerKitchen towel<br/>50% cotton / 50% linen<br/>50x70 cm<br/>Art. nr. KT3017

Golden Lily Swedish dishcloth 70% cellulose / 30% cotton 172x200 mm Art. nr. DC2017

**Bower** 

Bower Gift set: Kitchen towel and Swedish dishcloth with paper banner Art. nr. GS5018

Bower Kitchen towel 50% cotton / 50% linen 50x70 cm Art. nr. KT3018

Bower Swedish dishcloth 70% cellulose / 30% cotton 172x200 mm Art. nr. DC2018

### **Acorn Blue**

Acorn Blue Gift set: Kitchen towel and Swedish dishcloth with paper banner Art. nr. GS5002

Acorn Blue Kitchen towel 50% cotton / 50% linen 50x70 cm Art. nr. KT3002

Acorn Blue Swedish dishcloth 70% cellulose / 30% cotton 172x200 mm Art. nr. DC2002

### **Acorn Gold**

Acorn Gold (with shimmer) Gift set: Kitchen towel and Swedish dishcloth with paper banner Art. nr. GS5019

Acorn Gold (with shimmer) Kitchen towel 50% cotton / 50% linen 50x70 cm Art. nr. KT3019